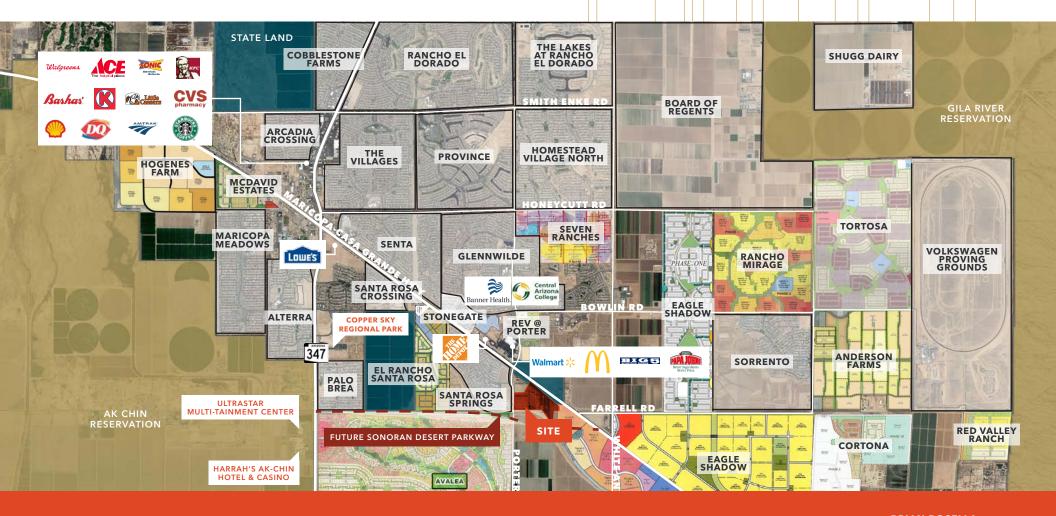

#### **PROPERTY HIGHLIGHTS**

Utilities to the site

Near Copper Sky Park and Ak-Chin Entertainment Complex

Direct access off Porter Road and Maricopa/Casa Grande Hwy

Property is zoned single family residential