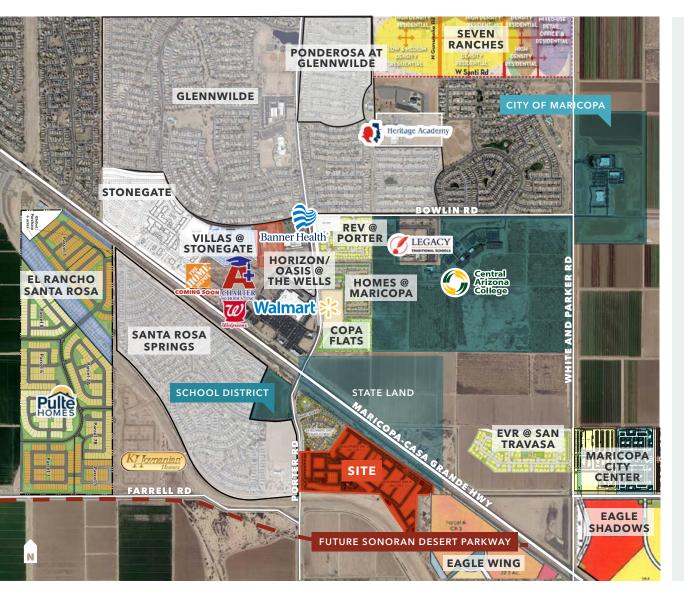

#### **PROPERTY HIGHLIGHTS**

Utilities to the site

Near Copper Sky Park and Ak-Chin Entertainment Complex

Direct access off Porter Road and Maricopa/Casa Grande Hwy

Property is zoned single family residential