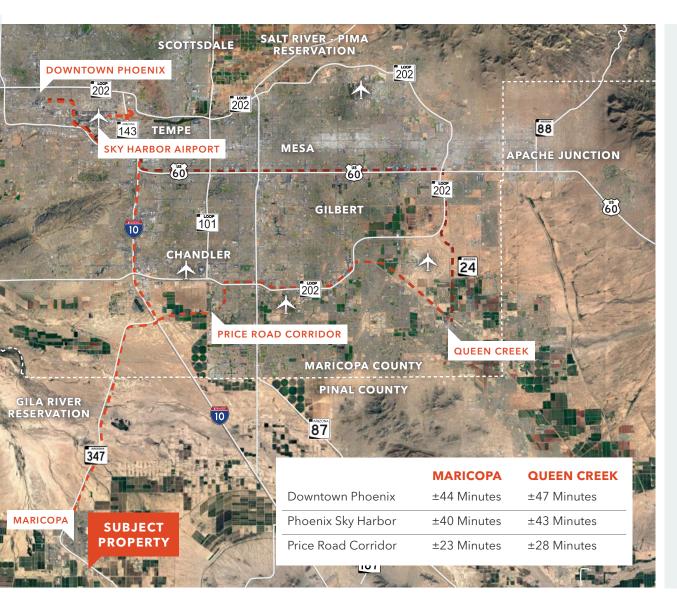

## Maricopa Overview

### HOME. TOWN. ARIZONA.

Nestled at the foot of the Sonoran Desert National Monument, Maricopa is a remarkable town south of Phoenix that still has the small town feel. Incorporated in 2003, Maricopa quickly grown into one of the most desirable bedroom communities of the Greater Phoenix Metropolitan Area.

Room to grow. Starting at slightly over 1,000 residents in 2000, Maricopa has quickly ballooned to nearly 50,000 residents, making it one of the fastest cities in the U.S., per the U.S. Census Bureau. With neighborhood services, dining, and retail under construction, the precedent for embracing economic development has been set. To meet demand for housing, Maricopa has 10+ master planned communities currently under construction. Thoughtful planning and expedited permitting pave the way for more future growth in Maricopa.