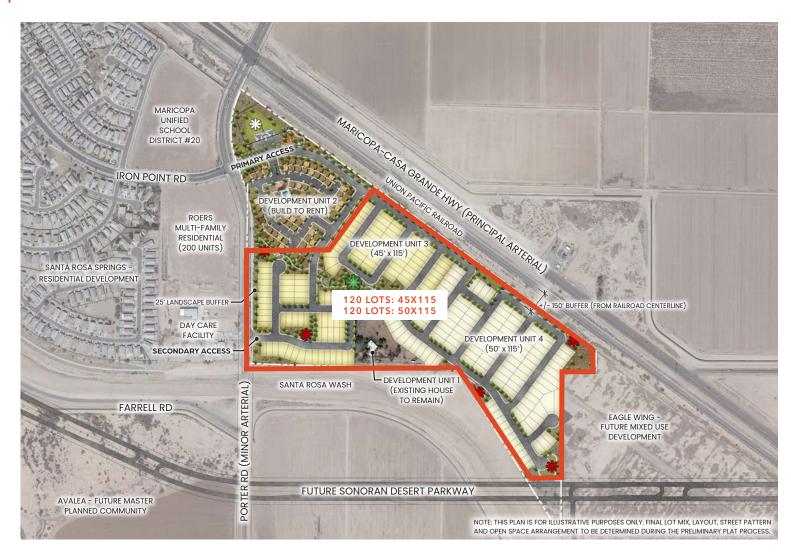

nde Hwy & Porter Rd SEC,<br>Maricopa, AZ |
|----------|-----------------------------------------------------------|
| Land     | ±60 acres                                                 |
| Zoning   | Single Family Residential                                 |
| Parcels  | 510-12-018E, 510-30-0040, 510-49-0040                     |
| Utilites | Water: Global; Sewer: Global                              |
| Price    | Submit                                                    |

#### **PROPERTY HIGHLIGHTS**

Utilities to the site

Near Copper Sky Park and Ak-Chin Entertainment Complex

Direct access off Porter Road and Maricopa/Casa Grande Hwy

Property is zoned single family residential





## **FOR SALE**

# Maricopa-Casa Grande Hwy & Porter Rd SEC

MARICOPA, AZ

## Conceptual Site Plan



#### KIDDER.COM



### **FOR SALE**

# Maricopa-Casa Grande Hwy & Porter Rd SEC

MARICOPA, AZ



## Maricopa Overview

### HOME. TOWN. ARIZONA.

Nestled at the foot of the Sonoran Desert National Monument, Maricopa is a remarkable town south of Phoenix that still has the small town feel. Incorporated in 2003, Maricopa quickly grown into one of the most desirable bedroom communities of the Greater Phoenix Metropolitan Area.

Room to grow. Starting at slightly over 1,000 residents in 2000, Maricopa has quickly ballooned to nearly 50,000 residents, making it one of the fastest cities in the U.S., per the U.S. Census Bureau. With neighborhood services, dining, and retail under construction, the precedent for embracing economic development has been set. To meet demand for housing, Maricopa ha