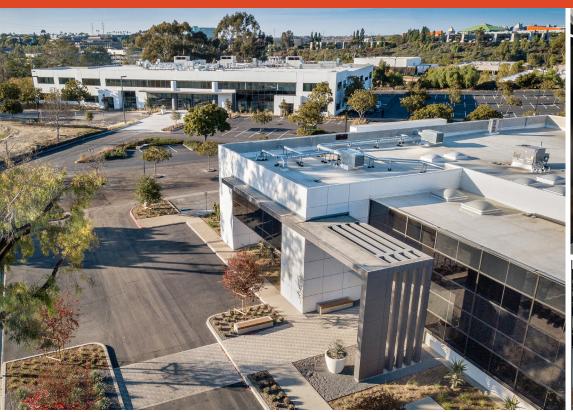

## Genesis Science Center

5510 - 5590 MOREHOUSE DRIVE, SAN DIEGO

## CLASS-A LIFE SCIENCE BUILDING

**LOCATED** in the Sorrento Mesa neighborhood

**PHASE 3** purchased the 4-building project in August 2019

MANAGED SINCE August 2019

**DEMO/CONSTRUCTION** on 3 of the 4 buildings near completion

## 252,000 SQUARE

**AMENITIES** includes a fitness center, conference center & amenity area

**PREMIER** life science asset in San Diego

TENANTS INCLUDE Passport Technologies Lung Bio Neomorph

This information supplied herein is from sources we deem reliable. It is provided without any representation, warranty, or guarantee, expressed or implied as to its accuracy. Prospective Buyer or Tenant should conduct an independent investigation and verification of all matters deemed to be material, including, but not limited to, statements of income and expenses. Consult your attorney, accountant, or other professional advisor.